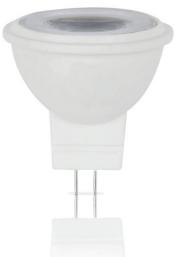

## LV LED Halo MR11

- The Halo MR11 provides a sleek, contemporary design with the energy saving benefits of LED
- Ideal replacement when retrofitting inefficient light sources
- True fit MR11 size
- 5 year Warranty
- 85% Energy Saving
- Warm White, 3000K
- 24° Beam angle creates a focussed beam of light, that can be used for multiple applications